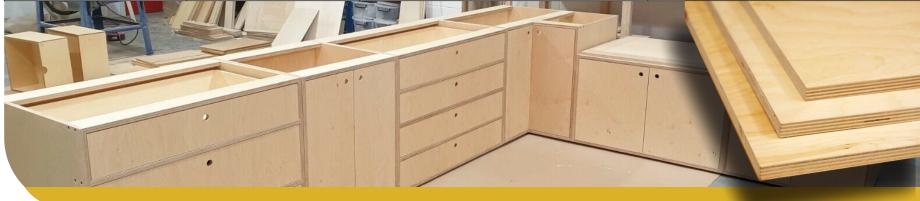

## BIRCH PLYWOOD

| ITEM                                         | BIRCH PLYWOOD                                                                          |
|----------------------------------------------|----------------------------------------------------------------------------------------|
| GLUE                                         | E0, E1, E2, P2                                                                         |
| CORE                                         | Mix Acacia and Eucalipto (Hardwood)                                                    |
| THICKNESS AND TOLERANCE                      | 3mm-32mm or upon request (+-0.3mm, +0.5mm) Core birch , poplar                         |
| SPECS                                        | Sanded both side/ Sanded one side                                                      |
| FACE/BACK                                    | Birch                                                                                  |
| HOT PRESS TIME                               | A & B type -2 times for core and 1 time for film                                       |
| MOISTURE CONTENT                             | 8%-12% at the time of shipment                                                         |
| USAGE                                        | Furniture /cabinets/ closet                                                            |
| PACKAGE                                      | Outer packing: pallets are covered with plywood or carton boxes and strong steel belts |
| CERTIFICATION                                | FSC, CARB P2, APHIS, USDA                                                              |
| DRY TEST CONDITION                           | ± 3 % factory moisture content                                                         |
| WET/DRY TEST CONDITION                       | ± 3 % of original moisture content                                                     |
| REGULATION PS 1-09:                          | YES                                                                                    |
| TYPE OF EXHIBITION                           | Exposure 1)                                                                            |
| PERFORMANCE CATEGORY AND THICKNESS TOLERANCE | 0,5 mm                                                                                 |
| APPLIED PRESSURE                             | 69 kPa (10 psi)                                                                        |
| GRADE                                        | C-2                                                                                    |
|                                              |                                                                                        |